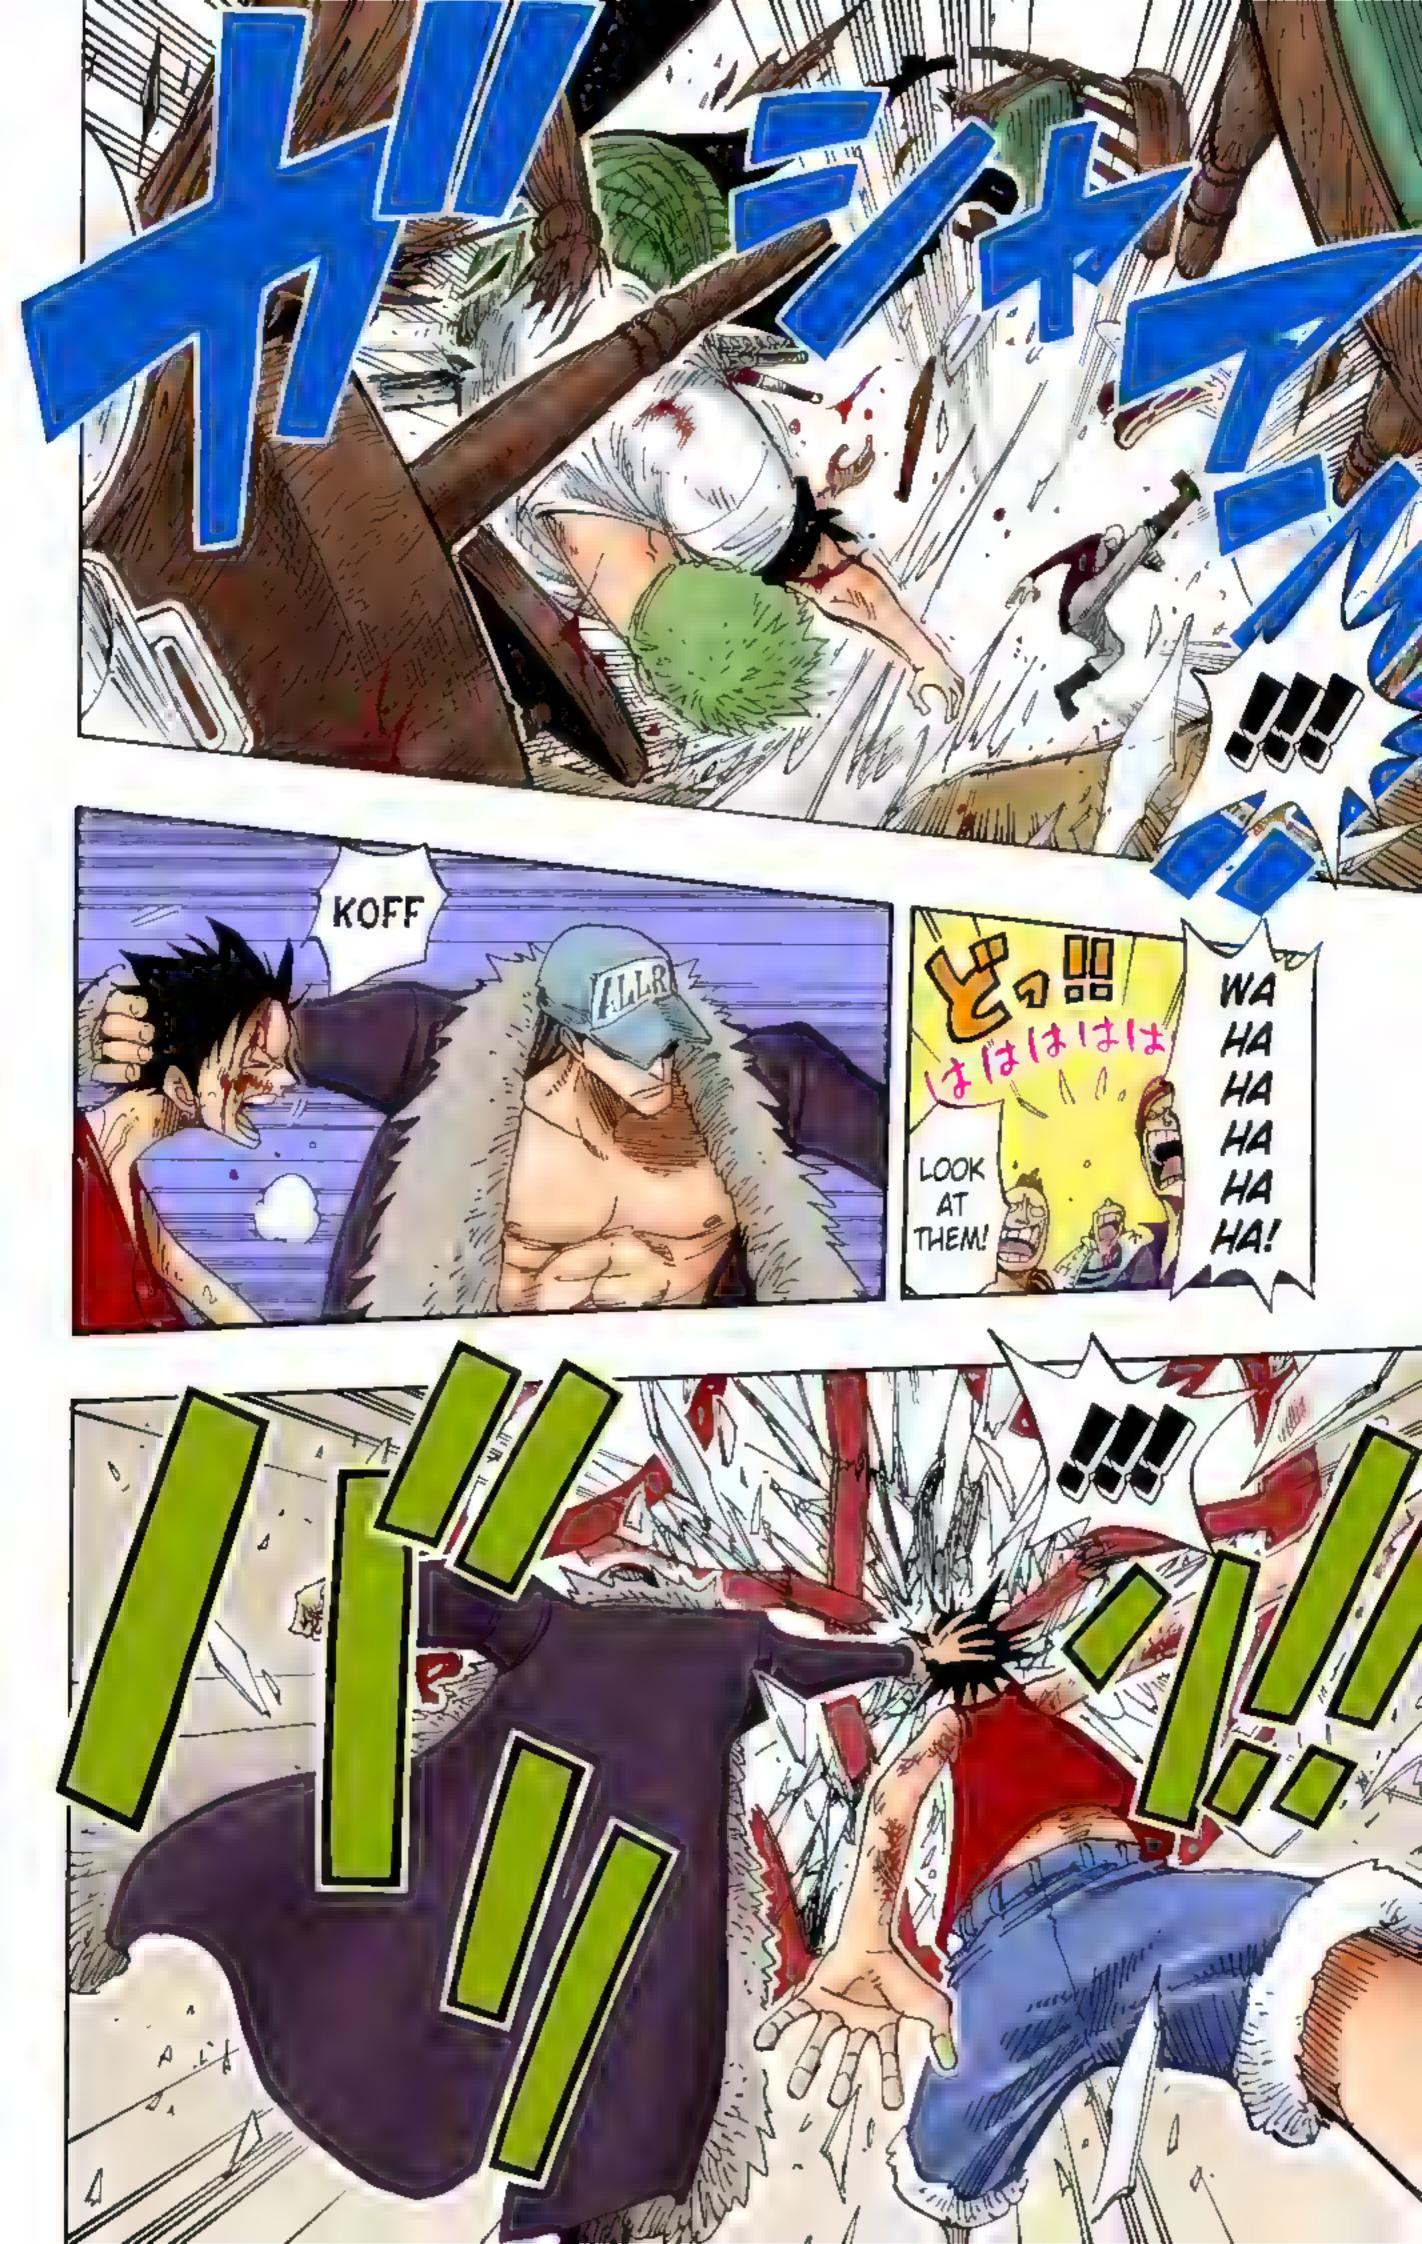

## Chapter 221: MONSTERS

UHN!!

## M-M-M-MONSTERS!!

Q: Hello, I have a question for you, Oda Sensei. Which character in One Piece do you most resemble? (I'm thinking you're probably very "Usoppish.")

A: Let's see... There's the Brains, the calm demeanor, the clothes...
Yes, I guess I'm a lot like "Red-haired" Shanks! Yeah! I can hear
everyone shouting in agreement. Ha ha ha... Huh? Ow!
Don't throw things at me! That hurts!